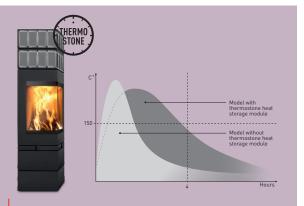

1 x Box 60

THE MANY REASONS TO ENJOY ELEMENTS

01 Room air independent operation available and flexible flue outlet positions.

02 Thermostone element holds heat for hours, allowing you to save on fuel and maximise warmth and enjoyment long after the fire has gone out.