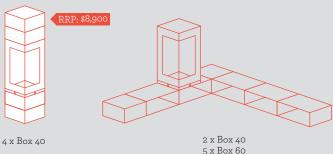

# ONE FIREPLACE, **ENDLESS POSSIBILITIES**

and create the perfect fit for your space. Construct your own fireplace around the Elements firebox by assembling modules in

Let your creative side loose the configuration of your choice. All elements are held together by super strong magnets which makes the installation and future re-configuration super easy.

1 x Box 60

THE MANY REASONS TO ENJOY ELEMENTS

01 Room air independent operation available and flexible flue outlet positions.

02 Thermostone element holds heat for hours, allowing you to save on fuel and maximise warmth and enjoyment long after the fire has gone out.