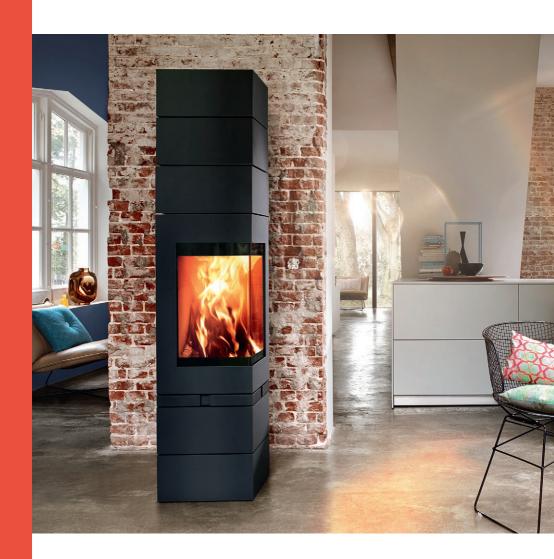

# INTRODUCING ELEMENTS...

It all started with a question. What if?

What if there was a fireplace that could adapt to its surrounding, fit any interior perfectly? What if there was a fireplace that was also a shelving unit, a bench to sit on and a drawer to store things? What if that fireplace was also a model of efficiency, economical and respectful of the environment?

To our surprise there wasn't one so we created it.

THE FIREBOX

# ONE FIREPLACE, **ENDLESS POSSIBILITIES**

and create the perfect fit for your space. Construct your own fireplace around the Elements firebox by assembling modules in

Let your creative side loose the configuration of your choice. All elements are held together by super strong magnets which makes the installation and future re-configuration super easy.