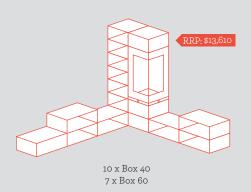

# ONE FIREPLACE, **ENDLESS POSSIBILITIES**

and create the perfect fit for your space. Construct your own fireplace around the Elements firebox by assembling modules in

Let your creative side loose the configuration of your choice. All elements are held together by super strong magnets which makes the installation and future re-configuration super easy.