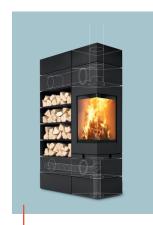

# ONE FIREPLACE, **ENDLESS POSSIBILITIES**

and create the perfect fit for your space. Construct your own fireplace around the Elements firebox by assembling modules in

Let your creative side loose the configuration of your choice. All elements are held together by super strong magnets which makes the installation and future re-configuration super easy.

1 x Box 60

THE MANY REASONS TO ENJOY ELEMENTS

01 Room air independent operation available and flexible flue outlet positions.

02 Thermostone element holds heat for hours, allowing you to save on fuel and maximise warmth and enjoyment long after the fire has gone out.