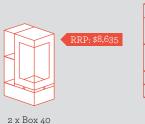

# ONE FIREPLACE, **ENDLESS POSSIBILITIES**

and create the perfect fit for your space. Construct your own fireplace around the Elements firebox by assembling modules in

Let your creative side loose the configuration of your choice. All elements are held together by super strong magnets which makes the installation and future re-configuration super easy.