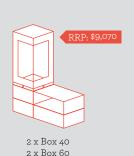

# ONE FIREPLACE, **ENDLESS POSSIBILITIES**

and create the perfect fit for your space. Construct your own fireplace around the Elements firebox by assembling modules in

Let your creative side loose the configuration of your choice. All elements are held together by super strong magnets which makes the installation and future re-configuration super easy.

1 x Box 60

THE MANY REASONS TO ENJOY ELEMENTS

01 Room air independent operation available and flexible flue outlet positions.

02 Thermostone element holds heat for hours, allowing you to save on fuel and maximise warmth and enjoyment long after the fire has gone out.