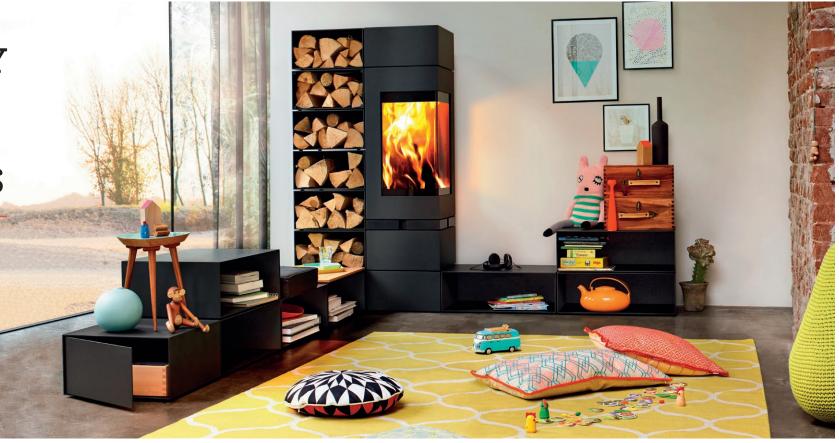

# INTRODUCING ELEMENTS...

It all started with a question. What if?

What if there was a fireplace that could adapt to its surrounding, fit any interior perfectly? What if there was a fireplace that was also a shelving unit, a bench to sit on and a drawer to store things? What if that fireplace was also a model of efficiency, economical and respectful of the environment?

To our surprise there wasn't one so we created it.

THE FIREBOX

# ONE FIREPLACE, **ENDLESS POSSIBILITIES**

and create the perfect fit for your space. Construct your own fireplace around the Elements firebox by assembling modules in

Let your creative side loose the configuration of your choice. All elements are held together by super strong magnets which makes the installation and future re-configuration super easy.