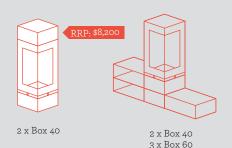

# ONE FIREPLACE, **ENDLESS POSSIBILITIES**

and create the perfect fit for your space. Construct your own fireplace around the Elements firebox by assembling modules in

Let your creative side loose the configuration of your choice. All elements are held together by super strong magnets which makes the installation and future re-configuration super easy.

1 x Box 60

THE MANY REASONS TO ENJOY ELEMENTS

01 Room air independent operation available and flexible flue outlet positions.

02 Thermostone element holds heat for hours, allowing you to save on fuel and maximise warmth and enjoyment long after the fire has gone out.