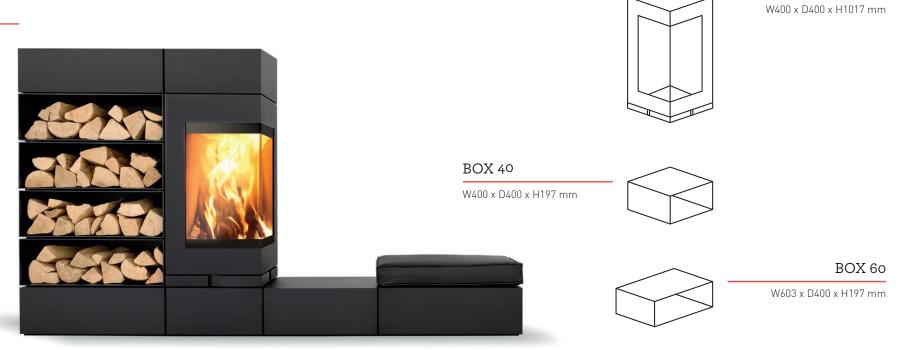

# ONE FIREPLACE, **ENDLESS POSSIBILITIES**

and create the perfect fit for your space. Construct your own fireplace around the Elements firebox by assembling modules in

Let your creative side loose the configuration of your choice. All elements are held together by super strong magnets which makes the installation and future re-configuration super easy.

1 x Box 60

THE MANY REASONS TO ENJOY ELEMENTS

01 Room air independent operation available and flexible flue outlet positions.

02 Thermostone element holds heat for hours, allowing you to save on fuel and maximise warmth and enjoyment long after the fire has gone out.

**-** 03

Install up to 300mm from combustible wall with no wall modification necessary.

High performance self cleaning glass for maximum visual enjoyment.

O5 Hinged doors and wood drawers options for shelving units.

O6 Premium leather seating pads available in 20 colours.