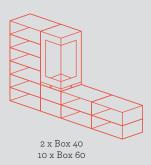

# ONE FIREPLACE, **ENDLESS POSSIBILITIES**

and create the perfect fit for your space. Construct your own fireplace around the Elements firebox by assembling modules in

Let your creative side loose the configuration of your choice. All elements are held together by super strong magnets which makes the installation and future re-configuration super easy.

1 x Box 60

THE MANY REASONS TO ENJOY ELEMENTS

01 Room air independent operation available and flexible flue outlet positions.

02 Thermostone element holds heat for hours, allowing you to save on fuel and maximise warmth and enjoyment long after the fire has gone out.